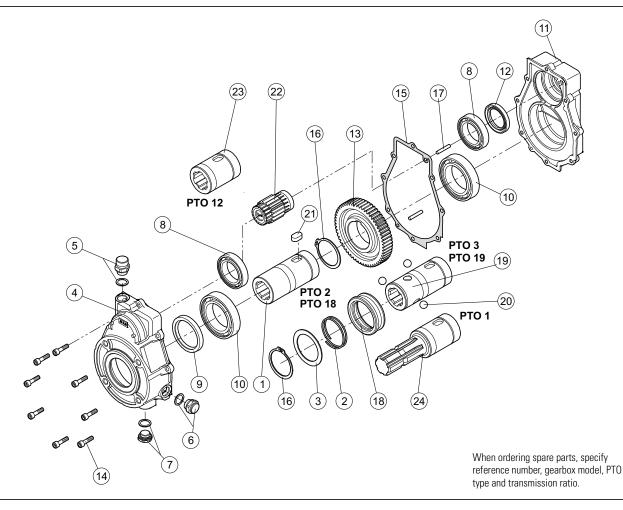

|                                  |  |  |
| 3                  | 0.09 [0.02]                      |  |  |



| Input |       | Output (transmission ratio) |       |       |       |       |       |  |  |
|-------|-------|-----------------------------|-------|-------|-------|-------|-------|--|--|
| rpm   |       | 1:1.5                       | 1:2.0 | 1:2.5 | 1:3.0 | 1:3.5 | 1:3.8 |  |  |
| 540   | curve | 1                           | 3     | 5     | 6     | 8     | 8     |  |  |
|       | rpm   | 810                         | 1080  | 1350  | 1680  | 1836  | 2052  |  |  |
| 1000  | curve | 2                           | 4     | 7     | _     | _     | _     |  |  |
|       | rpm   | 1500                        | 2000  | 2500  | _     | _     | _     |  |  |

## **SPARE PARTS**