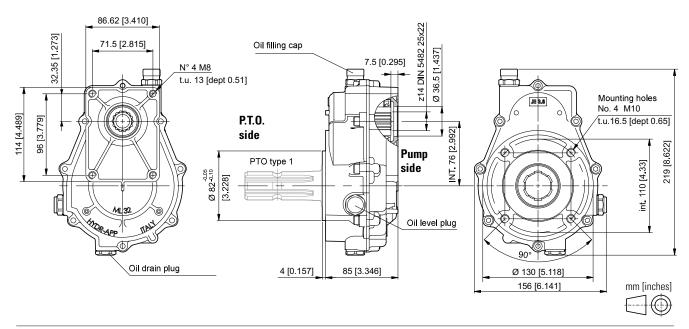

## **TECHNICAL DATA**

| Transmission ratio | N              | Weight        |                |              |              |
|--------------------|----------------|---------------|----------------|--------------|--------------|
|                    | 540 rpm        |               | 1000           | kg           |              |
| Tatio              | C1*            | C2*           | C1*            | C2*          | [lb]         |
| 1 : 1.5            | 190<br>[140.1] | 127<br>[93.7] | 183<br>[135]   | 122<br>[90]  | 4,3<br>[9.5] |
| 1 : 2.0            | 170<br>[125.4] | 85<br>[62.7]  | 156<br>[115.1] | 78<br>[57.5] | 4,3<br>[9.5] |
| 1 : 2.5            | 178<br>[131.3] | 71<br>[52.4]  | 163<br>[120.2] | 65<br>[47.9] | 4,2<br>[9.3] |
| 1 : 3.0            | 201<br>[148.2] | 67<br>[49.4]  | _              | _            | 4,1<br>[9]   |
| 1 : 3.5            | 213<br>[157.1] | 61<br>[45]    | _              | _            | 4<br>[8.8]   |
| 1 : 3.8            | 182<br>[134.2] | 47<br>[34.7]  | _              | _            | 4<br>[8.8]   |

<sup>\*</sup> Maximum torque on pump:

C1= maximum starting torque; C2= maximum torque for continuous duty.

| Mounting positions | <b>Oil</b><br>liters [US gallon] |  |  |
|--------------------|----------------------------------|--|--|
| 1                  | 0.15 [0.04]<br>0.11 [0.03]       |  |  |
| 2                  |                                  |  |  |
| 3                  | 0.09 [0.02]                      |  |  |