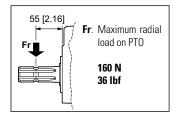

| C2*           | C1*            | C2*          | [lb]         |
| 1 : 1.5            | 190<br>[140.1] | 127<br>[93.7] | 183<br>[135]   | 122<br>[90]  | 4,3<br>[9.5] |
| 1 : 2.0            | 170<br>[125.4] | 85<br>[62.7]  | 156<br>[115.1] | 78<br>[57.5] | 4,3<br>[9.5] |
| 1 : 2.5            | 178<br>[131.3] | 71<br>[52.4]  | 163<br>[120.2] | 65<br>[47.9] | 4,2<br>[9.3] |
| 1 : 3.0            | 201<br>[148.2] | 67<br>[49.4]  | _              | _            | 4,1<br>[9]   |
| 1 : 3.5            | 213<br>[157.1] | 61<br>[45]    | _              | _            | 4<br>[8.8]   |
| 1 : 3.8            | 182<br>[134.2] | 47<br>[34.7]  | _              | _            | 4<br>[8.8]   |

<sup>\*</sup> Maximum torque on pump:

C1= maximum starting torque; C2= maximum torque for continuous duty.



| Mounting positions | <b>Oil</b><br>liters [US gallon] |  |  |
|--------------------|----------------------------------|--|--|
| 1                  | 0.15 [0.04]<br>0.11 [0.03]       |  |  |
| 2                  |                                  |  |  |
| 3                  | 0.09 [0.02]                      |  |  |



| Input |       | Output (transmission ratio) |       |       |       |       |       |  |  |
|-------|-------|-----------------------------|-------|-------|-------|-------|-------|--|--|
| rpm   |       | 1:1.5                       | 1:2.0 | 1:2.5 | 1:3.0 | 1:3.5 | 1:3.8 |  |  |
| 540   | curve | 1                           | 3     | 5     | 6     | 8     | 8     |  |  |
|       | rpm   | 810                         | 1080  | 1350  | 1680  | 1836  | 2052  |  |  |
| 100