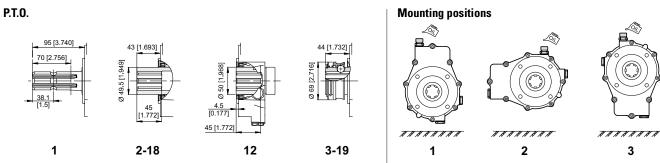

## SPEED INCREASER GEARBOX FOR PUMPS GR.2 WITH EUROPEAN UNIFIED FLANGE





## **ORDERING CODE**





5

## **TECHNICAL DATA**

| Transmission ratio | N              | Weight        |                |              |              |
|--------------------|----------------|---------------|----------------|--------------|--------------|
|                    | 540 rpm        |               | 1000           | kg           |              |
| Tatio              | C1*            | C2*           | C1*            | C2*          | [lb]         |
| 1 : 1.5            | 190<br>[140.1] | 127<br>[93.7] | 183<br>[135]   | 122<br>[90]  | 4,3<br>[9.5] |
| 1 : 2.0            | 170<br>[125.4] | 85<br>[62.7]  | 156<br>[115.1] | 78<br>[57.5] | 4,3<br>[9.5] |
| 1 : 2.5            | 178<br>[131.3] | 71<br>[52.4]  | 163<br>[120.2] | 65<br>[47.9] | 4,2<br>[9.3] |
| 1 : 3.0            | 20