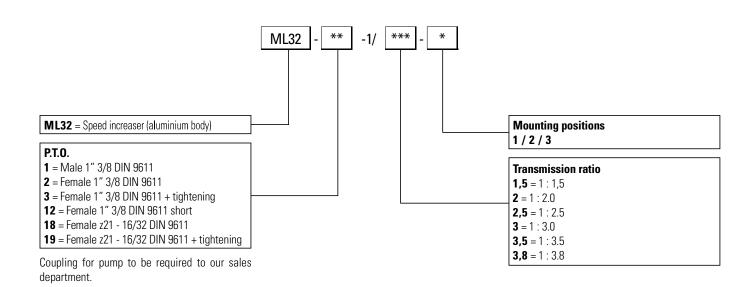

## SPEED INCREASER GEARBOX FOR PUMPS GR.2 WITH EUROPEAN UNIFIED FLANGE





## **ORDERING CODE**





5

## **TECHNICAL DATA**

| Transmission ratio | N              | Weight        |                |              |              |
|--------------------|----------------|---------------|----------------|--------------|--------------|
|                    | 540 rpm        |               | 1000           | kg           |              |
| Tatio              | C1*            | C2*           | C1*            | C2*          | [lb]         |
| 1 : 1.5            | 190<br>[140.1] | 127<br>[93.7] | 183<br>[135]   | 122<br>[90]  | 4,3<br>[9.5] |
| 1 : 2.0            | 170<br>[125.4] | 85<br>[62.7]  | 156<br>[115.1] | 78<br>[57.5] | 4,3<br>[9.5] |
| 1 : 2.5            | 178<br>[131.3] | 71<br>[52.4]  | 163<br>[120.2] | 65<br>[47.9] | 4,2<br>[9.3] |
| 1 : 3.0            | 201<br>[148.2] | 67<br>[49