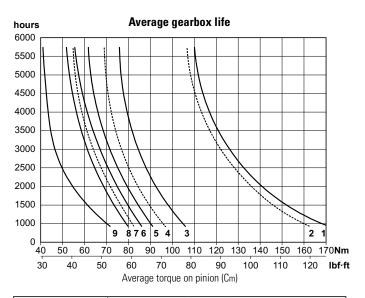

## **TECHNICAL DATA**

| Transmission ratio | N              | Weight        |                |              |              |
|--------------------|----------------|---------------|----------------|--------------|--------------|
|                    | 540 rpm        |               | 1000           | kg           |              |
| Tatio              | C1*            | C2*           | C1*            | C2*          | [lb]         |
| 1 : 1.5            | 190<br>[140.1] | 127<br>[93.7] | 183<br>[135]   | 122<br>[90]  | 4,3<br>[9.5] |
| 1 : 2.0            | 170<br>[125.4] | 85<br>[62.7]  | 156<br>[115.1] | 78<br>[57.5] | 4,3<br>[9.5] |
| 1 : 2.5            | 178<br>[131.3] | 71<br>[52.4]  | 163<br>[120.2] | 65<br>[47.9] | 4,2<br>[9.3] |
| 1 : 3.0            | 201<br>[148.2] | 67<br>[49.4]  | _              | _            | 4,1<br>[9]   |
| 1 : 3.5            | 213<br>[157.1] | 61<br>[45]    | _              | _            | 4<br>[8.8]   |
| 1 : 3.8            | 182<br>[134.2] | 47<br>[34.7]  | _              | _            | 4<br>[8.8]   |

<sup>\*</sup> Maximum torque on pump:

C1= maximum starting torque; C2= maximum torque for continuous duty.

| Mounting positions | <b>Oil</b><br>liters [US gallon] |  |  |
|--------------------|----------------------------------|--|--|
| 1                  | 0.15 [0.04]<br>0.11 [0.03]       |  |  |
| 2                  |                                  |  |  |
| 3                  | 0.09 [0.02]                      |  |  |

| Input |       | Output (transmission ratio) |       |       |       |       |       |  |  |
|-------|-------|-----------------------------|-------|-------|-------|-------|-------|--|--|
| rpm   |       | 1:1.5                       | 1:2.0 | 1:2.5 | 1:3.0 | 1:3.5 | 1:3.8 |  |  |
| 540   | curve | 1                           | 3     | 5     | 6     | 8     | 8     |  |  |
|       | rpm   | 810                         | 1080  | 1350  | 1680  | 1836  | 2052  |  |  |
| 1000  | curve | 2                           | 4     | 7     | _     | _     | _     |  |  |
|       | rpm   | 1500                        | 2000  | 2500  | _     | _     | _     |  |  |